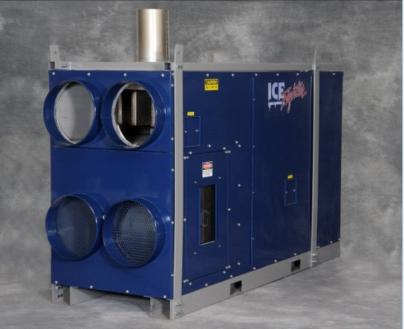

## 1. Fully Insulated

- Increased temperature rise
- Higher efficiency
- Safety cool to touch

### 2. Satin Coat/Power Coat

- resists scratches and rust

3. Fork Lift from any side/lifting hooks/stackable.

#### 4. Highest Static in the Industry (4" standard)

- 5 HP motor (3 or 4)
- Pressurizes and distributes heat more evenly throughout the building, longer fuel runs.

#### 5. Available in HED

- Lower start up amps.
- Can run on 3 phase or single phase.
- 6. Easy burner change out from LP/NG to oil.
- OIL

Genysis Control & Reader (as the IDF)

**Optional 175 gallon tank** 