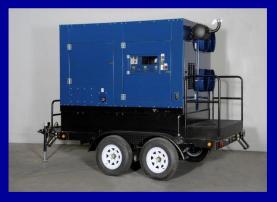

## **Trailer**

Overall Dimensions (in): 160.25L x 84W Deck Dimensions: 96L x 66W

Suspension: 7,000lb Tandem Axle, Leaf Spring

**Brakes:** Electronically Actuated Drums w/ Brake-Away Controller **Tires:** 205/75R14 Load Range on 5 Bolt/4.5" Diameter Steel Wheels

Lights: Complies with SAE Ground Vehicle Lighting Standards

**Electrical:** 7-Way Ground Connector (Flat Pin) **Fuel Capacity:** 190 Gallon (US) - Shared

## **Alternator**

Make: Newage Stamford PI044G

Voltage: 240V Phase: 3

Frequency: 60Hz

Power: 12Kw Continuous, 15kVA Reactive

Mounting: Direct Drive

## **Generator**

Make: Isuzu 3CE1

Engine: 4 Cycle, Direct Drive-Injection Overhead Valve Diesel

Cylinder: 3 Cylinder
Displacement: 1.6L
Compression Ratio: 19.0:1

Aspiration: Naturally Aspirated

Cooling: Liquid Cooled Direct Drive Pusher Fan