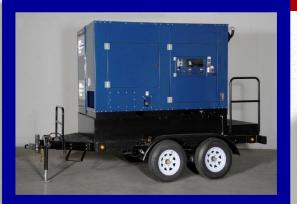

## **Trailer**

Overall Dimensions (in): 160.25L x 84W Deck Dimensions: 96L x 66W

Suspension: 7,000lb Tandem Axle, Leaf Spring

**Brakes:** Electronically Actuated Drums w/ Brake-Away Controller **Tires:** 205/75R14 Load Range on 5 Bolt/4.5" Diameter Steel Wheels

Lights: Complies with SAE Ground Vehicle Lighting Standards

**Electrical:** 7-Way Ground Connector (Flat Pin) **Fuel Capacity:** 190 Gallon (US) - Shared

## **Alternator**

Make: Newage Stamford PI044G

Voltage: 240V Phase: 3

Frequency: 60Hz

Power: 12Kw Continuous, 15kVA Reactive

Mounting: Direct Drive

## **Generator**

Make: Isuzu 3CE1

Engine: 4 Cycle, Direct Drive-Injection Overhead Valve Diesel

Cylinder: 3 Cylinder
Displacement: 1.6L
Compression Ratio: 19.0:1

Aspiration: Naturally Aspirated

Cooling: Liquid Cooled Direct Drive Pusher Fan